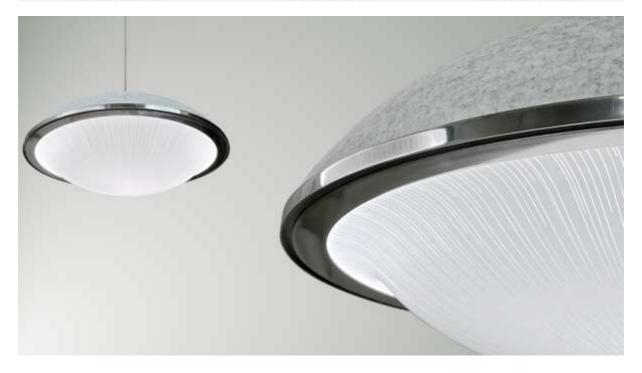

### Acoustic Felt Colour Options

Choose from 6 colours 9mm Acoustic, Recycled, Fire retardant PET felt:

Light Guide | Etch-Designs

Circle

Lines

Shade

All ArchilumO luminaires are made-to-order. For all products, Architects & Designers can choose from the widest range of flicker-free high-performance LED options. Select from 5 Standard White LED colours or opt for our wide range Tuneable White (2200-6500K) if you require the light to vary from 'warm' to 'daylight'.

#### 'Where form meets function' - Acoustic Performance

aKupolo is designed to excel from an acoustic, as well as a lighting perspective. The outer shell is made of recycled PET felt with outstanding acoustic/sound absorbing properties, whereas the inner dome – the acrylic Light Guide – produces large volumes of functional light. A carefully designed void between the felt outer shell and the Light Guide, enhances aKupolo's acoustic performance to unmatched levels.