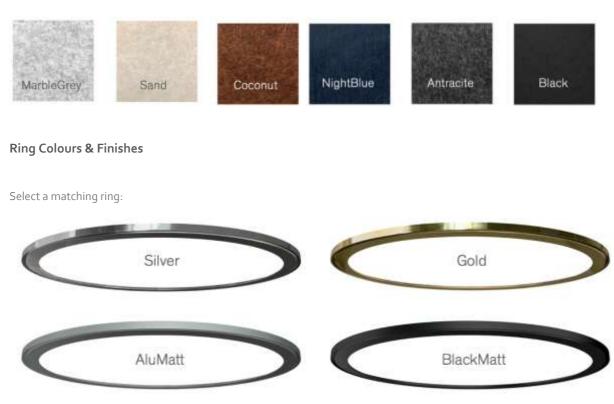

### Acoustic Felt Colour Options

Choose from 6 colours 9mm Acoustic, Recycled, Fire retardant PET felt:

Light Guide | Etch-Designs

Circle

Lines

Shade

All ArchilumO luminaires are made-to-order. For all products, Architects & Designers can choose from the widest range of flicker-free high-performance LED options. Select from 5 Standard White LED colours or opt for our wide range Tuneable White (2200-6500K) if you require the light to vary from 'warm' to 'daylight'.