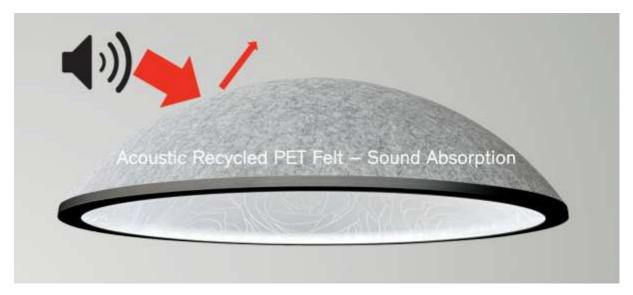

#### 'Where form meets function' - Acoustic Performance

aKupolo is designed to excel from an acoustic, as well as a lighting perspective. The outer shell is made of recycled PET felt with outstanding acoustic/sound absorbing properties, whereas the inner dome – the acrylic Light Guide – produces large volumes of functional light. A carefully designed void between the felt outer shell and the Light Guide, enhances aKupolo's acoustic performance to unmatched levels.

aKupolo Powered by

chilum<mark>d</mark>

aKupolo is particularly effective in the Hertz zones that correspond with the human voice!