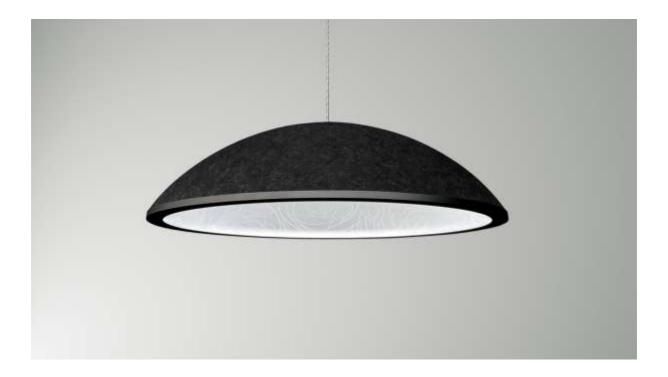

#### 'Where form meets function' - Acoustic Performance

aKupolo is designed to excel from an acoustic, as well as a lighting perspective. The outer shell is made of recycled PET felt with outstanding acoustic/sound absorbing properties, whereas the inner dome – the acrylic Light Guide – produces large volumes of functional light. A carefully designed void between the felt outer shell and the Light Guide, enhances aKupolo's acoustic performance to unmatched levels.