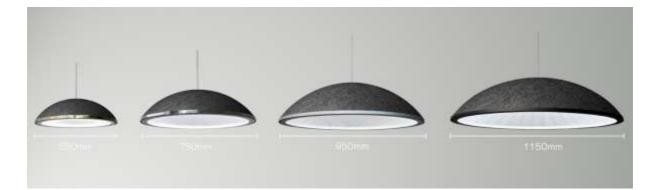

#### aKupolo | 'You Create'!

A beautifully designed acoustic high performance light fixture that can be customised in **Dimension** (from 550mm - 1150mm diameter), **Ring Finish, Felt Dome Colour, Light Guide Etch Design** and Control.

#### aKupolo | Models

aKupolo | Concave

aKupolo | Convex

aKupolo | Indirect

aKupolo | Dimensions

-chilum<mark>a</mark>

ЛГ