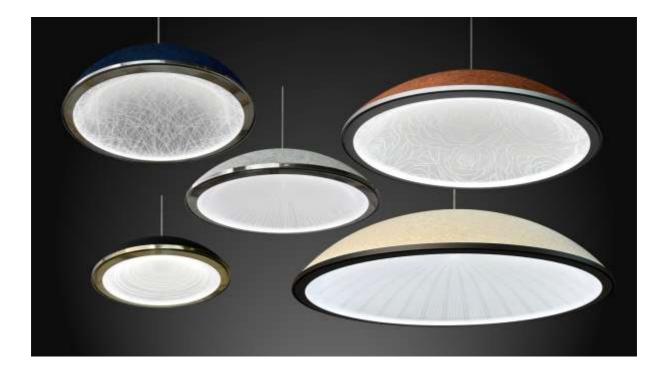

#### aKupolo | 'You Create'!

A beautifully designed acoustic high performance light fixture that can be customised in **Dimension** (from 550mm - 1150mm diameter), **Ring Finish, Felt Dome Colour, Light Guide Etch Design** and Control.

#### aKupolo | Models

aKupolo | Concave

aKupolo | Convex

aKupolo | Indirect

aKupolo | Dimensions

-chilum<mark>a</mark>

ЛГ