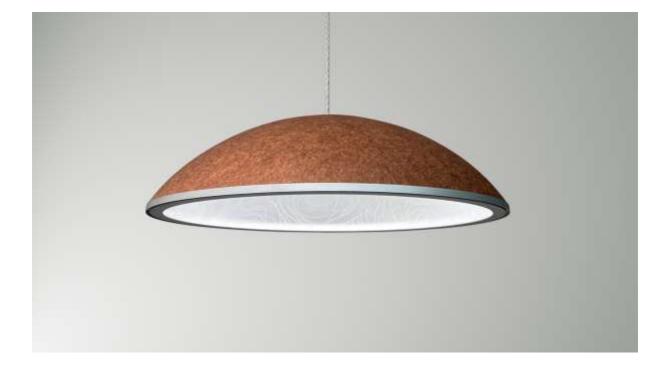

### Acoustic Felt Colour Options

Choose from 6 colours 9mm Acoustic, Recycled, Fire retardant PET felt:

Light Guide | Etch-Designs

Circle

Lines

Shade

All ArchilumO luminaires are made-to-order. For all products, Architects & Designers can choose from the widest range of flicker-free high-performance LED options. Select from 5 Standard White LED colours or opt for our wide range Tuneable White (2200-6500K) if you require the light to vary from 'warm' to 'daylight'.