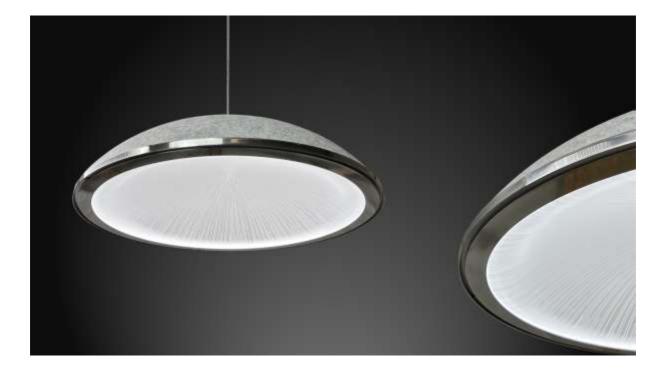

aKupolo delivers large volumes of comfortable diffused functional light.

Single Whites

#### 'Where form meets function' - Acoustic Performance

aKupolo is designed to excel from an acoustic, as well as a lighting perspective. The outer shell is made of recycled PET felt with outstanding acoustic/sound absorbing properties, whereas the inner dome – the acrylic Light Guide – produces large volumes of functional light. A carefully designed void between the felt outer shell and the Light Guide, enhances aKupolo's acoustic performance to unmatched levels.