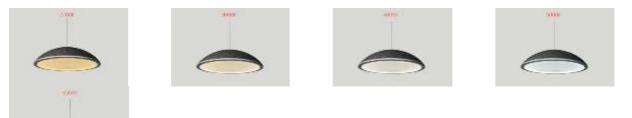

### Acoustic Felt Colour Options

Choose from 6 colours 9mm Acoustic, Recycled, Fire retardant PET felt:

Light Guide | Etch-Designs

Circle

Lines

Shade

All ArchilumO luminaires are made-to-order. For all products, Architects & Designers can choose from the widest range of flicker-free high-performance LED options. Select from 5 Standard White LED colours or opt for our wide range Tuneable White (2200-6500K) if you require the light to vary from 'warm' to 'daylight'.