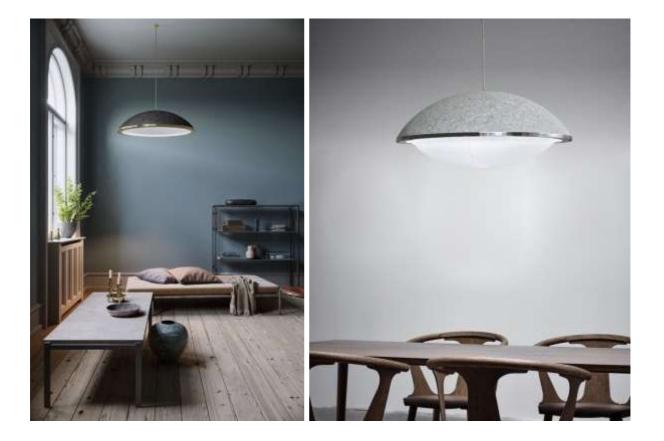

#### aKupolo | 'You Create'!

A beautifully designed acoustic high performance light fixture that can be customised in **Dimension** (from 550mm - 1150mm diameter), **Ring Finish, Felt Dome Colour, Light Guide Etch Design** and Control.

#### aKupolo | Models

aKupolo | Concave

aKupolo | Convex

aKupolo | Indirect

aKupolo | Dimensions

-chilum<mark>a</mark>

ЛГ