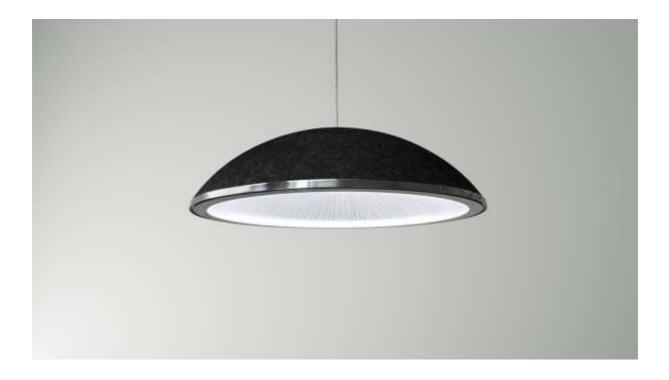

### Acoustic Felt Colour Options

Choose from 6 colours 9mm Acoustic, Recycled, Fire retardant PET felt:

Light Guide | Etch-Designs

Circle

Lines

Shade

All ArchilumO luminaires are made-to-order. For all products, Architects & Designers can choose from the widest range of flicker-free high-performance LED options. Select from 5 Standard White LED colours or opt for our wide range Tuneable White (2200-6500K) if you require the light to vary from 'warm' to 'daylight'.

#### 'Where form meets function' - Acoustic Performance

aKupolo is designed to excel from an acoustic, as well as a lighting perspective. The outer shell is made of recycled PET felt with outstanding acoustic/sound absorbing properties, whereas the inner dome – the acrylic Light Guide – produces large volumes of functional light. A carefully designed void between the felt outer shell and the Light Guide, enhances aKupolo's acoustic performance to unmatched levels.