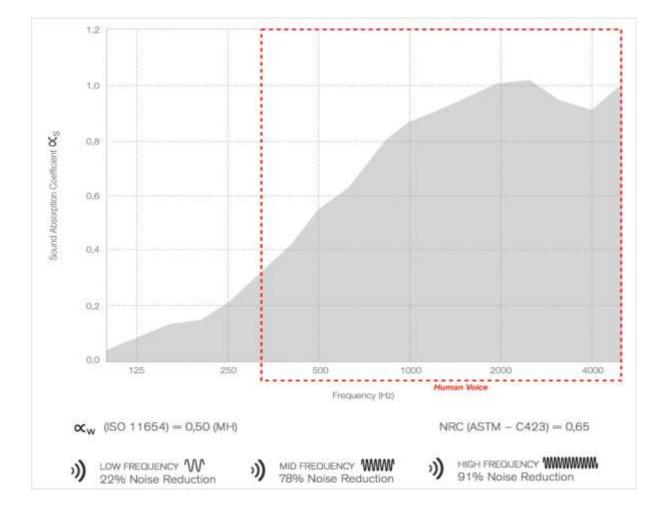

#### 'Where form meets function' - Acoustic Performance

aKupolo is designed to excel from an acoustic, as well as a lighting perspective. The outer shell is made of recycled PET felt with outstanding acoustic/sound absorbing properties, whereas the inner dome – the acrylic Light Guide – produces large volumes of functional light. A carefully designed void between the felt outer shell and the Light Guide, enhances aKupolo's acoustic performance to unmatched levels.

aKupolo Powered by

chilum<mark>d</mark>

aKupolo is particularly effective in the Hertz zones that correspond with the human voice!