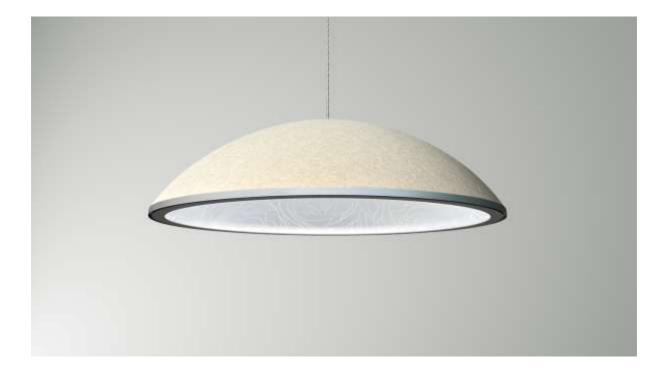

#### aKupolo | 'You Create'!

A beautifully designed acoustic high performance light fixture that can be customised in **Dimension** (from 550mm - 1150mm diameter), **Ring Finish, Felt Dome Colour, Light Guide Etch Design** and Control.

#### aKupolo | Models

aKupolo | Concave

aKupolo | Convex

aKupolo | Indirect

aKupolo | Dimensions

-chilum<mark>a</mark>

ЛГ

#### 'Where form meets function' - Acoustic Performance

aKupolo is designed to excel from an acoustic, as well as a lighting perspective. The outer shell is made of recycled PET felt with outstanding acoustic/sound absorbing properties, whereas the inner dome – the acrylic Light Guide – produces large volumes of functional light. A carefully designed void between the felt outer shell and the Light Guide, enhances aKupolo's acoustic performance to unmatched levels.