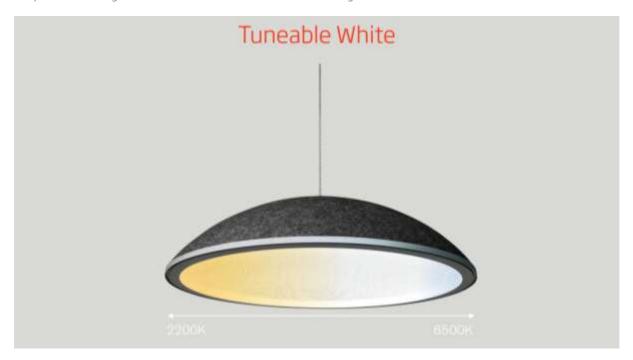

### Acoustic Felt Colour Options

Choose from 6 colours 9mm Acoustic, Recycled, Fire retardant PET felt:

Light Guide | Etch-Designs

Circle

Lines

Shade

All ArchilumO luminaires are made-to-order. For all products, Architects & Designers can choose from the widest range of flicker-free high-performance LED options. Select from 5 Standard White LED colours or opt for our wide range Tuneable White (2200-6500K) if you require the light to vary from 'warm' to 'daylight'.