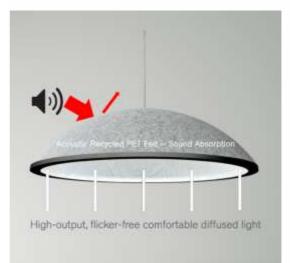

#### 'Where form meets function' - Acoustic Performance

aKupolo is designed to excel from an acoustic, as well as a lighting perspective. The outer shell is made of recycled PET felt with outstanding acoustic/sound absorbing properties, whereas the inner dome – the acrylic Light Guide – produces large volumes of functional light. A carefully designed void between the felt outer shell and the Light Guide, enhances aKupolo's acoustic performance to unmatched levels.

aKupolo Powered by

chilum<mark>d</mark>

aKupolo is particularly effective in the Hertz zones that correspond with the human voice!