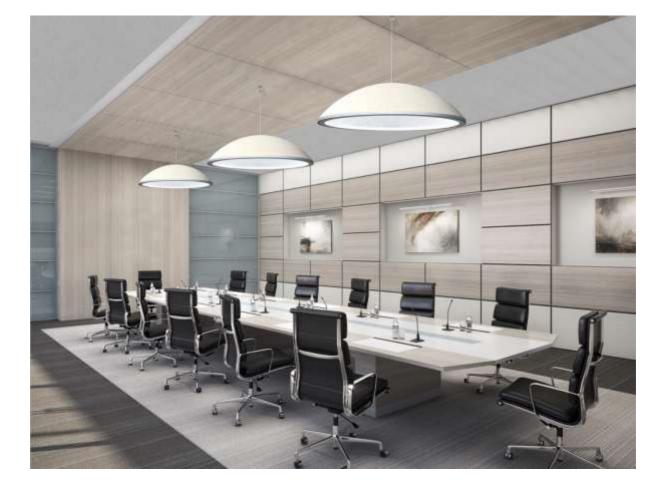

aKupolo delivers large volumes of comfortable diffused functional light.

Single Whites

#### 'Where form meets function' - Acoustic Performance

aKupolo is designed to excel from an acoustic, as well as a lighting perspective. The outer shell is made of recycled PET felt with outstanding acoustic/sound absorbing properties, whereas the inner dome – the acrylic Light Guide – produces large volumes of functional light. A carefully designed void between the felt outer shell and the Light Guide, enhances aKupolo's acoustic performance to unmatched levels.