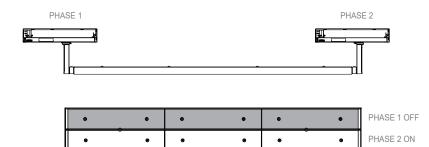

## **MAXI P SLIM DOUBLE**

Led track fixture. Created to meet the lighting requirements of commercial areas, sales areas, commercial galleries, common areas. It is compact and easy to assemble, flexible; right and left side are adjustable and can be powered by two different phases as illustreted

## TWO PHASE CONNECTION

This electrical connection allows to switch-on only one of the two phases, reducing consumption & lumen output by 50%.