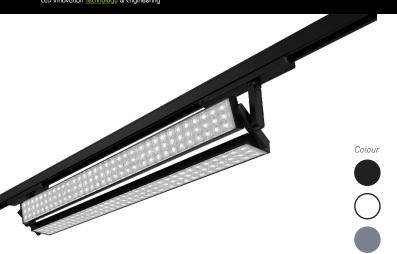

## **MAXI P SLIM DOUBLE**

Led track fixture. Created to meet the lighting requirements of commercial areas, sales areas, commercial galleries, common areas. It is compact and easy to assemble, flexible; right and left side are adjustable and can be powered by two different phases as illustreted

BODY

Sheet steel

COOLING

Passive heat dissipation

2X28 W Led - 2X33 W System

2X33 W Led - 2X39 W System - H0 Version

The data relating to wattages is provided as a guideline and is subject to change

OPTICAL SYSTEM