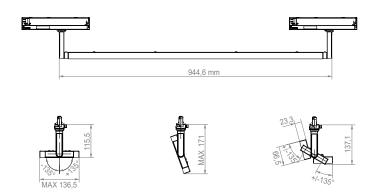

## **MAXI P SLIM DOUBLE**

Led track fixture. Created to meet the lighting requirements of commercial areas, sales areas, commercial galleries, common areas. It is compact and easy to assemble, flexible; right and left side are adjustable and can be powered by two different phases as illustreted