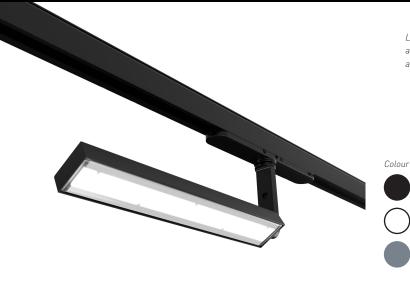

Led track fixture. Created to meet the lighting requirements of commercial areas, sales areas, commercial galleries, common areas. It is compact and easy to assemble, flexible, adjustable and tiltable.

OPTICAL SYSTEM

PMMA lens

LIFE TIME (TA = 25°C)

Lumen maintenance: L80B50 ≥ 100.000 h - L80B10 ≥ 60.000

COLOUR RENDERING

CRI>80 (3000 K - 4000 K)

| CODE                        | LENS                                                                       | LED TECHNICAL DATA                                                                                                       | COLOUR                                | ACCESSORIES      |
|-----------------------------|----------------------------------------------------------------------------|--------------------------------------------------------------------------------------------------------------------------|---------------------------------------|------------------|
| ВМТ                         | 30<br>30°<br>60<br>60°<br>90<br>90°<br>AS<br>Asymmetrical<br>BW<br>Batwing | XEOW<br>12 W 2000 lm 3000 K<br>XEOC<br>12 W 2100 lm 4000 K<br>HFOW<br>16 W 2600 lm 3000 K<br>HFOC<br>16 W 2750 lm 4000 K | B<br>WHITE<br>N<br>BLACK<br>G<br>GREY | 0                |
| Coding example  BMT30XE0WB0 |                                                                            |                                                                                                                          |                                       |                  |
| BMT<br>CODE                 | 30<br>+ LENS                                                               | XEOW<br>+ LED TECHNICAL DAT                                                                                              | B<br>TA + COLOU                       | UR + ACCESSORIES |