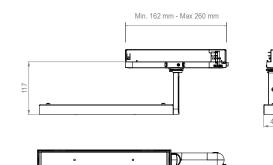

## TECHNICAL FEATURES

BODY

 $Sheet\ steel$ 

COOLING

Passive heat dissipation

POWER

12 W Led - 14,5 W System - XE Version 16 W Led -19 W ystem - HF Version

The data relating to wattages is provided as a guideline and is subject to change