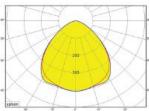

### Optic:

EN– extra narrow beam 30° N – narrow beam 60° W – wide beam 90° EWM – extra wide matt 110° AS – asymetric

GAME/SD

GAME N60

GAME EWM110

90. 0.

90'

19