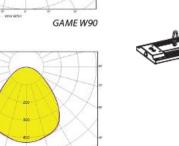

### Optic:

EN– extra narrow beam 30° N – narrow beam 60° W – wide beam 90° EWM – extra wide matt 110° AS – asymetric

GAME/SD

GAME N60

GAME EWM110

90. 0.

90'

19