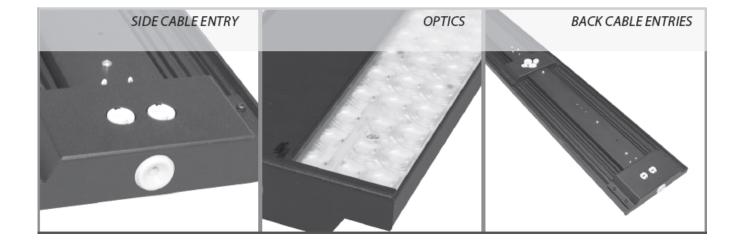

### Body:

Powder painted non-corressive high-pressure die-cast aluminium with steel endcaps and gear box

### Optic:

EN– extra narrow beam 30° N – narrow beam 60° W – wide beam 90° EWM – extra wide matt 110° AS – asymetric