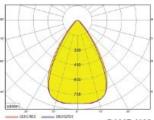

### Optic:

EN– extra narrow beam 30° N – narrow beam 60° W – wide beam 90° EWM – extra wide matt 110° AS – asymetric

GAME/SD

GAME N60

GAME EWM110

90. 0.

90'

19