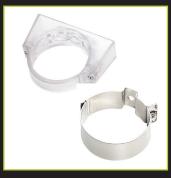

### Installation

Horizontal, angled suspension or surface mounted.

Optics

Satin or clear polycarbonate diffuser.

Available End Cap colours

Suspension Kit

Plastic & Stainless Steel Clamps

For further information www.litetime.be