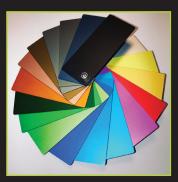

#### Options

- 3hr Emergency with Dali monitoring.
- Available as through wired and plug and go.
- Aluminium end caps as standard.
- Anodised end caps available in many more colours including black, rose gold and brass (see right).

### Installation

Horizontal, angled suspension or surface mounted.

Optics

Satin or clear polycarbonate diffuser.

Available End Cap colours

Suspension Kit

Plastic & Stainless Steel Clamps

For further information www.litetime.be