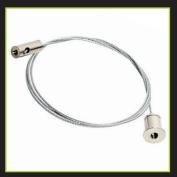

### Installation

Horizontal, angled suspension or surface mounted.

Optics

Satin or clear polycarbonate diffuser.

Available End Cap colours

Suspension Kit

Plastic & Stainless Steel Clamps

For further information www.litetime.be