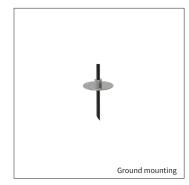

## INFORMATION

WARRANTY

2 Years

Alu body an mounting plate with spike in black with 90cm pole Including 1.5m cable

 $Lite Time\ International\ reserves\ the\ right\ to\ modify\ or\ change\ technical,\ contruction\ or\ LED\ specifications\ due\ to\ continuous\ improvements\ of\ our\ products\ and\ light sources.$ 