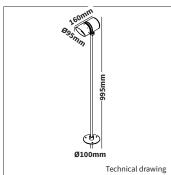

Aluminium

Cree LED 1304/1507

Approx. 30.000 hours

Including driver

● **5** = RAL 9005 black

160 X Ø95 X 90mm

## INFORMATION

WARRANTY

2 Years

Alu body an mounting plate with spike in black with 90cm pole Including 1.5m cable

 $Lite Time\ International\ reserves\ the\ right\ to\ modify\ or\ change\ technical,\ contruction\ or\ LED\ specifications\ due\ to\ continuous\ improvements\ of\ our\ products\ and\ light sources.$ 