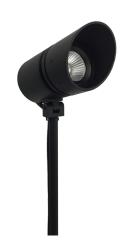

## **GARDEN SPOT L**

PRODUCT MATERIAL

LIGHT SOURCE

MODULE LIFETIME

DRIVER

COLORS

BEAM ANGLE

SIZE

Aluminium

Cree LED 1304/1507

Approx. 30.000 hours

Including driver

● **5** = RAL 9005 black

160 X Ø95 X 90mm

## INFORMATION

WARRANTY

2 Years

Alu body an mounting plate with spike in black with 90cm pole Including 1.5m cable

 $Lite Time\ International\ reserves\ the\ right\ to\ modify\ or\ change\ technical,\ contruction\ or\ LED\ specifications\ due\ to\ continuous\ improvements\ of\ our\ products\ and\ light sources.$ 