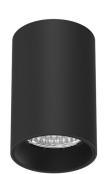

PRODUCT MATERIAL

LIGHT SOURCE

DRIVER

Including phase cut dimmable driver

COLORS (Δ)

○ **3** = RAL 9003 white **5** = RAL 9005 black

Die-cast aluminium

DtW COB

BEAM ANGLE

ADJUSTABLE No DIMMABLE

Yes

SIZE

110 X 72mm