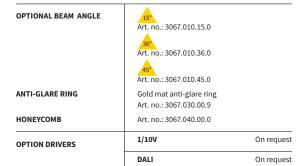

PRODUCT MATERIAL

LIGHT SOURCE

DRIVER

Including phase cut dimmable driver

COLORS (Δ)

○ **3** = RAL 9003 white **5** = RAL 9005 black

Die-cast aluminium

DtW COB

BEAM ANGLE

ADJUSTABLE No DIMMABLE

Yes

SIZE

110 X 72mm

## **OPTIONS**



## INFORMATION

| WARRANTY | 3 Years |
|----------|---------|

LiteTime International reserves the right to modify or change technical, contruction or LED specifications due to continuous improvements of our products and lightsources. The light source in this product can be replaced with an equivalent module made by Philips, Osram or Tridonic.



SPOTTI







Honeycomb

| ART.NR.       | LAMP TYPE | BRAND | LUMINOUS<br>FLUX | OUTPUT<br>POWER | MODULE<br>EFFICIENCY | COLOR CRI<br>TEMPERATURE | TC<br>LIFETIME | mA    |
|---------------|-----------|-------|------------------|-----------------|----------------------|--------------------------|----------------|-------|
| Δ see colors  |           |       |                  |                 |                      |                          |