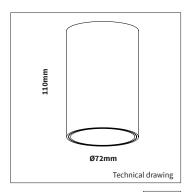

PRODUCT MATERIAL

LIGHT SOURCE

DRIVER

Including phase cut dimmable driver

COLORS (Δ)

○ **3** = RAL 9003 white **5** = RAL 9005 black

Die-cast aluminium

DtW COB

BEAM ANGLE

ADJUSTABLE No DIMMABLE

Yes

SIZE

110 X 72mm

## **OPTIONS**



## INFORMATION

| WARRANTY | 3 Years |
|----------|---------|

LiteTime International reserves the right to modify or change technical, contruction or LED specifications due to continuous improvements of our products and lightsources. The light source in this product can be replaced with an equivalent module made by Philips, Osram or Tridonic.



SPOTTI







Honeycomb

| ART.NR.       | LAMP TYPE | BRAND | LUMINOUS<br>FLUX | OUTPUT<br>POWER | MODULE<br>EFFICIENCY | COLOR CRI<br>TEMPERATURE | TC<br>LIFETIME | mA    |
|---------------|-----------|-------|------------------|-----------------|----------------------|--------------------------|----------------|-------|
| Δ see colors  |           |       |                  |                 |                      |                          |                |       |
| 5200.125.24.Δ | DtW       | Cree  | 1000lm           | 10W             | 100lm/W              | 1800-3000K DTW >90       | 50.000 Hrs     | 250mA |