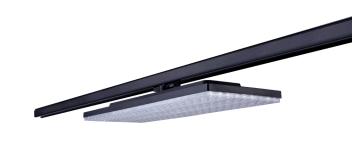

## **POWER PLATE T**

| IP40 |  | CE |
|------|--|----|
|------|--|----|

| PRODUCT MATERIAL | Aluminium profile           |  |  |  |
|------------------|-----------------------------|--|--|--|
| ADAPTER          | 3-phase track adapter       |  |  |  |
| LIGHT SOURCE     | Edison 2835 LED             |  |  |  |
| DRIVER           | Including Xitanium driver   |  |  |  |
| COLORS (Δ)       | ) <b>3 =</b> RAL 9003 white |  |  |  |
|                  | <b>5</b> = RAL 9005 black   |  |  |  |
| BEAM ANGLE       | 25°-90°-25°                 |  |  |  |
| SIZE             | 580 X 42,3mm                |  |  |  |
|                  |                             |  |  |  |

## Also available in pendant version

31W

Adjustable lumen, wattage and milliampere:

| 10.650lm | 71W |
|----------|-----|
| 9.450lm  | 63W |
| 8.850lm  | 59W |
| 8.100lm  | 54W |
| 7.500lm  | 50W |
| 6.750lm  | 45W |
| 6.000lm  | 40W |
| 5.400lm  | 36W |
|          |     |