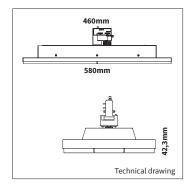

## **POWER PLATE T**

| IP40 |  | CE |
|------|--|----|
|------|--|----|

| PRODUCT MATERIAL | Aluminium profile           |  |  |  |
|------------------|-----------------------------|--|--|--|
| ADAPTER          | 3-phase track adapter       |  |  |  |
| LIGHT SOURCE     | Edison 2835 LED             |  |  |  |
| DRIVER           | Including Xitanium driver   |  |  |  |
| COLORS (Δ)       | ) <b>3 =</b> RAL 9003 white |  |  |  |
|                  | <b>5</b> = RAL 9005 black   |  |  |  |
| BEAM ANGLE       | 25°-90°-25°                 |  |  |  |
| SIZE             | 580 X 42,3mm                |  |  |  |
|                  |                             |  |  |  |