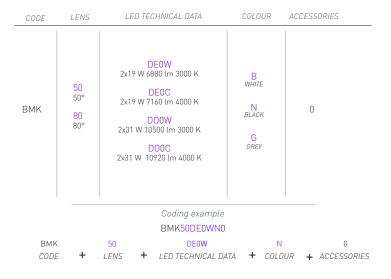

## POWER

2x19 W Led - 2x22 W System 2x31 W Led - 2x36 W System The data relating to wattages is provided as a guideline and is subject to change

OPTICAL SYSTEM Darklight with matt black shade only

LIFE TIME (TA = 25°C) Lumen maintenance: L80B10 > 55.000 h

*COLOUR RENDERING* CRI>80 (3000 K - 4000 K)

AVAILABLE ON REQUEST