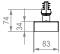

## TECHNICAL FEATURES

CORPO / *BODY* In lamiera di acciaio *Sheet steel* 

COOLING Passive heat dissipation