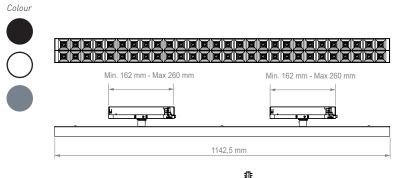

## MAXI P DARK 2X28

Led track fixture with darklight optic. Designed to meet the lighting requirements of offices, checkout areas, workstations. Characterised by low glare for high visual comfort. It is compact and easy to assemble.