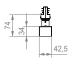

20-240V 0/60 Hz IP 20 31 W UGR <19

BODY

Sheet steel

COOLING

Passive heat dissipation

POWER

19 W Led - 22 W System

31 W Led - 36 W System