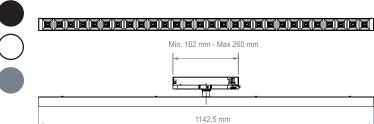

20-240V 0/60 Hz IP 20 31 W UGR <19

BODY

Sheet steel

COOLING

Passive heat dissipation

POWER

19 W Led - 22 W System

31 W Led - 36 W System

The data relating to wattages is provided as a guideline and is subject to change  $\,$ 

OPTICAL SYSTEM Darklight con shade black shade only

LIFE TIME (TA = 25°C) Mantenimento maintenance: L80B10  $\geqslant$  55.000 h