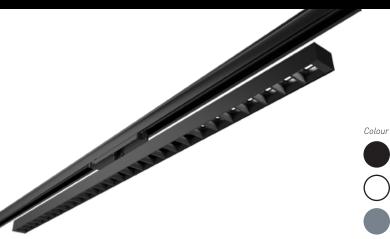

Led track fixture with darklight optic. Designed to meet the lighting requirements of offices, checkout areas, workstations. Characterised by low glare for high visual comfort. It is compact and easy to assemble.

20-240V 0/60 Hz IP 20 31 W UGR <19

BODY

Sheet steel

COOLING

Passive heat dissipation

POWER

19 W Led - 22 W System

31 W Led - 36 W System