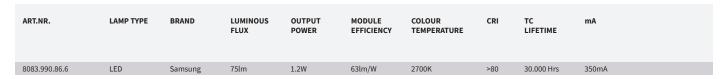

## **STERLING**

PRODUCT MATERIAL

LIGHT SOURCE

MODULE LIFETIME Approx. 30.000 hours

VOLTAGE

DRIVER COLORS

**6** = RAL 9006 alu

**BEAM ANGLE** 

Aluminium

Samsung LED

230V

Fixture excluding driver, select option

Wide angle

STERLING