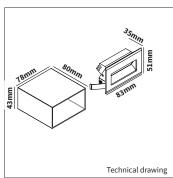

83 X 51 X 35mm SIZE

## **OPTIONS**

| OPTIONS DRIVERS | Fixed output       |
|-----------------|--------------------|
|                 | art. no.:          |
|                 | Phase-cut dimmable |
|                 | art. no.:          |
|                 | 1/10V dimmable     |
|                 | art. no.:          |
|                 | DALI dimmable      |
|                 | art. no.:          |



WARRANTY 2 Years

Including frosted glass

Including 1.5m cable

Including ABS build-in box

 $Lite Time\ International\ reserves\ the\ right\ to\ modify\ or\ change\ technical,\ contruction\ or\ LED\ specifications\ due\ to\ continuous\ improvements\ of\ our\ products\ and\ light sources.$ 

Aluminium

Samsung LED

230V

Fixture excluding driver, select option

Wide angle



STERLING