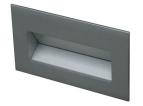

## **STERLING**

PRODUCT MATERIAL

LIGHT SOURCE

MODULE LIFETIME Approx. 30.000 hours

VOLTAGE

DRIVER COLORS

**6** = RAL 9006 alu

**BEAM ANGLE** 

Aluminium

Samsung LED

230V

Fixture excluding driver, select option

Wide angle

STERLING