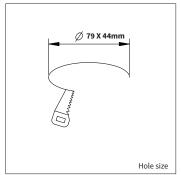

83 X 51 X 35mm SIZE

## **OPTIONS**

| OPTIONS DRIVERS | Fixed output       |
|-----------------|--------------------|
|                 | art. no.:          |
|                 | Phase-cut dimmable |
|                 | art. no.:          |
|                 | 1/10V dimmable     |
|                 | art. no.:          |
|                 | DALI dimmable      |
|                 | art. no.:          |



WARRANTY 2 Years

Including frosted glass

Including 1.5m cable

Including ABS build-in box

 $Lite Time\ International\ reserves\ the\ right\ to\ modify\ or\ change\ technical,\ contruction\ or\ LED\ specifications\ due\ to\ continuous\ improvements\ of\ our\ products\ and\ light sources.$ 

Aluminium

Samsung LED

230V

Fixture excluding driver, select option

Wide angle



STERLING